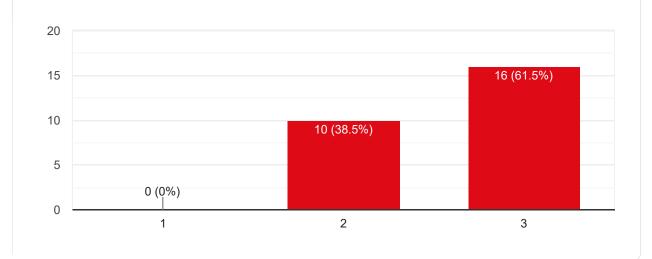

### Copy Course progressing as per the lesson plan 26 responses 15 15 (57.7%) 11 (42.3%) 10 5 0 (0%) 0 3 1 2 Сору Presentation and completion of units are 26 responses 15 14 (53.8%) 11 (42.3%) 10 5 1 (3.8%) 0 1 2 3 Сору Co-relation of the conceptual/theoretical knowledge with real world application and its explanation 26 responses 20 15 16 (61.5%) 10 10 (38.5%) 5

2

0 (0%)

1

0

3