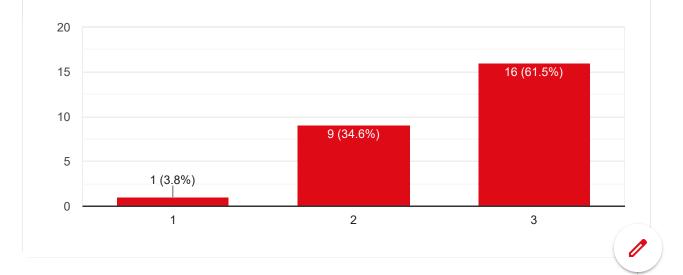

Would you recommend the course to remain in the curriculum

26 responses

1

Copy

Course Title : Electromagnetic Field Theory | Course Code : PC-EE 303

#### My Performance in Internal Exam is

26 responses

#### Continuous evaluation of student performance is

🚺 Сору

Сору

Copy

Percentage of modules deliberated for Self-Learning in the course

1

Course Title : Biology for Engineers | Course Code : BS-EE 301