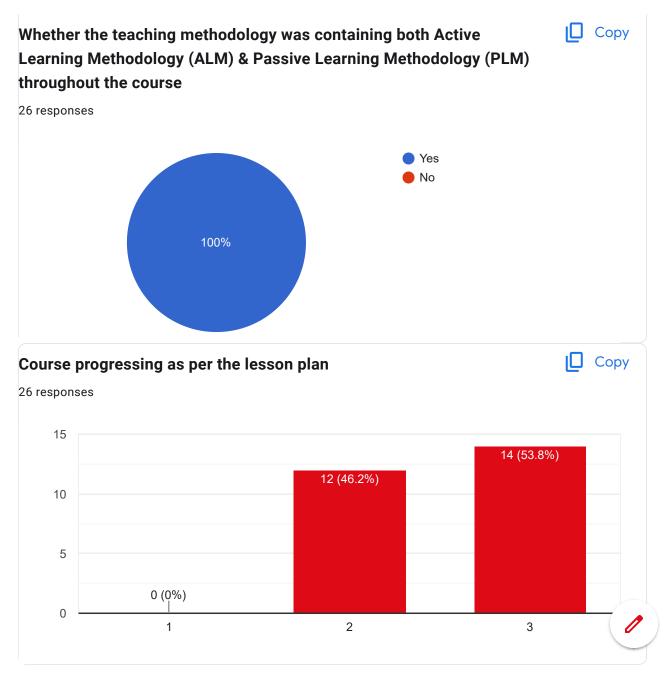

#### Semester

26 responses

Course Title : Engineering Mechanics | Course Code : ES-ME 301

#### Course progressing as per the lesson plan

26 responses