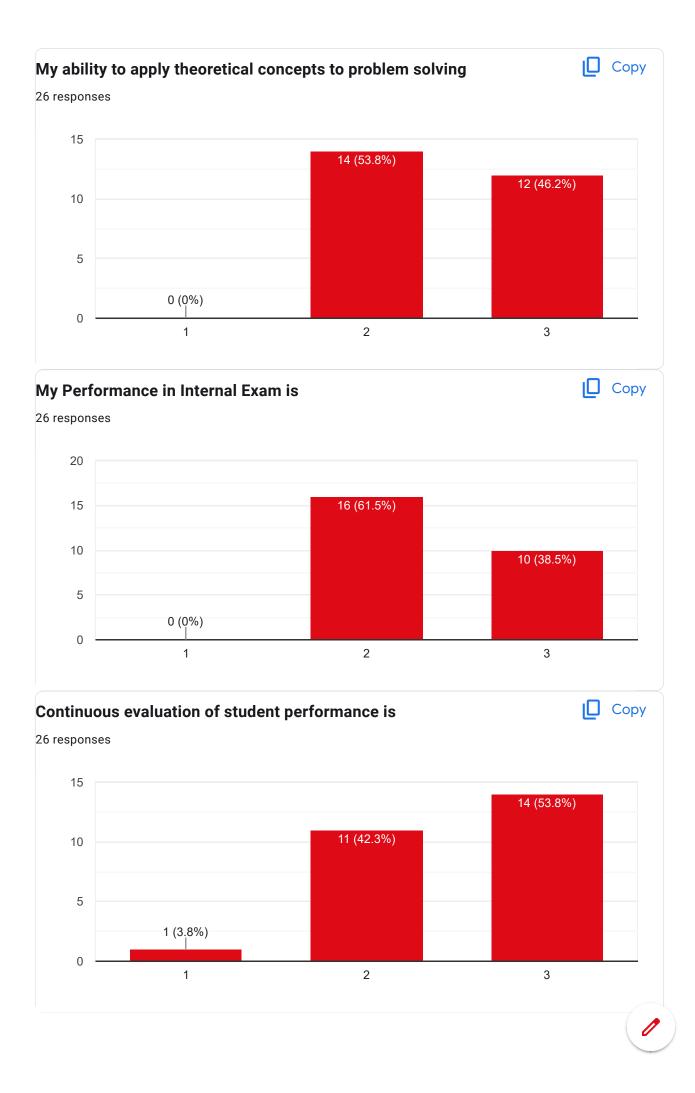

#### My Performance in Internal Exam is

26 responses

#### Continuous evaluation of student performance is

🚺 Сору

Сору

Copy

Percentage of modules deliberated for Self-Learning in the course

1

Course Title : Biology for Engineers | Course Code : BS-EE 301