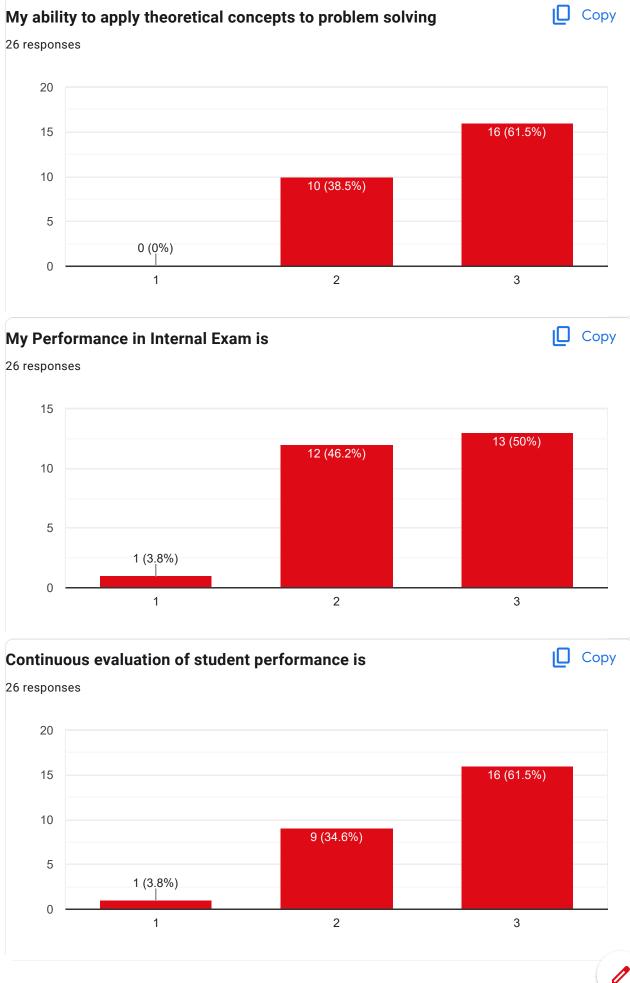

# Co-relation of the conceptual/theoretical knowledge with real world application and its explanation

🚺 Сору

#### My Performance in Internal Exam is

26 responses

#### Continuous evaluation of student performance is

Сору

Percentage of modules deliberated for Self-Learning in the course

🔲 Сору

Course Title : Analog Electronics | Course Code : PC-EE 302