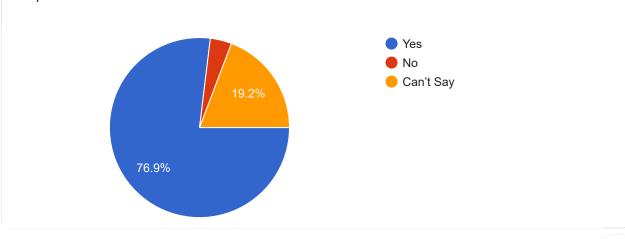

### importance of this course in my stream is

Would you recommend the course to remain in the curriculum

26 responses

Copy

Course Title : Mathematics III | Course Code : BS-M 301

Would you recommend the course to remain in the curriculum

26 responses

1

Copy

Course Title : Electromagnetic Field Theory | Course Code : PC-EE 303