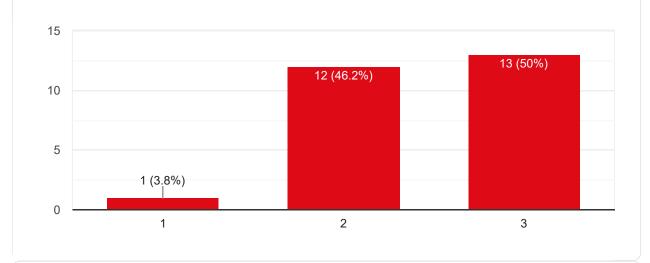

### Copy Course progressing as per the lesson plan 26 responses 15 15 (57.7%) 11 (42.3%) 10 5 0 (0%) 0 3 1 2 Сору Presentation and completion of units are 26 responses 15 14 (53.8%) 11 (42.3%) 10 5 1 (3.8%) 0 1 2 3 Сору Co-relation of the conceptual/theoretical knowledge with real world application and its explanation 26 responses 20 15 16 (61.5%) 10 10 (38.5%) 5