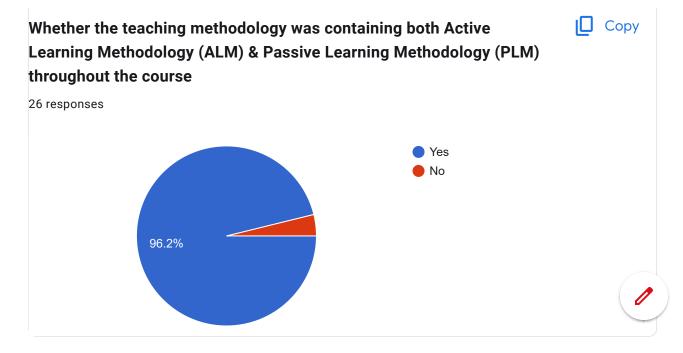

Would you recommend the course to remain in the curriculum

26 responses

1

Copy

Course Title : Electromagnetic Field Theory | Course Code : PC-EE 303