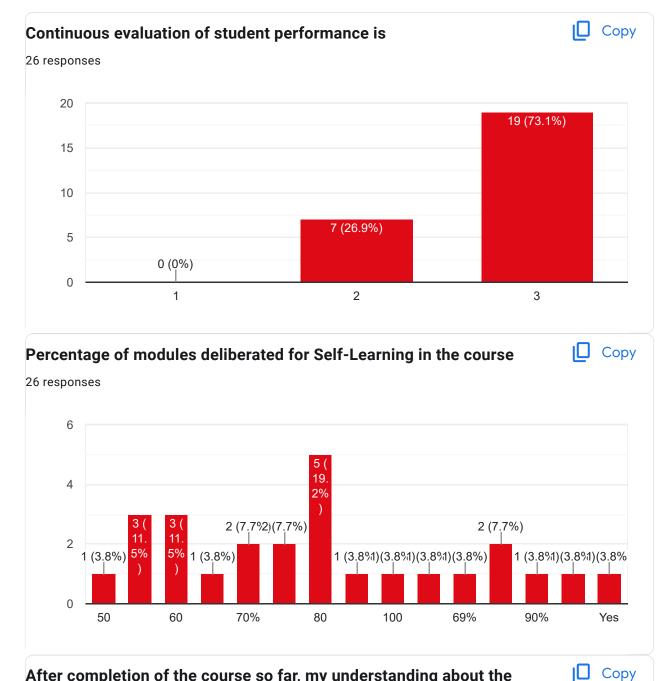

#### Continuous evaluation of student performance is

🚺 Сору

Сору

Copy

Percentage of modules deliberated for Self-Learning in the course

1

Course Title : Biology for Engineers | Course Code : BS-EE 301

## Continuous evaluation of student performance is 26 responses 20

#### Percentage of modules deliberated for Self-Learning in the course

Сору

Copy

Copy

26 responses

After completion of the course so far, my understanding about the importance of this course in my stream is