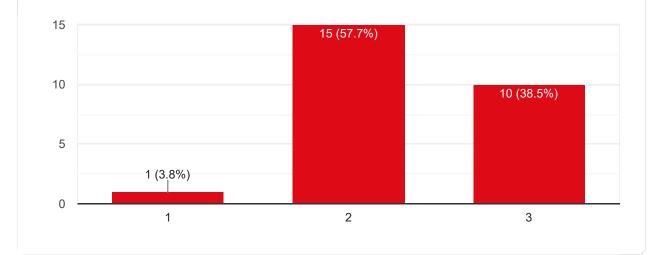

# After completion of the course so far, my understanding about the importance of this course in my stream is