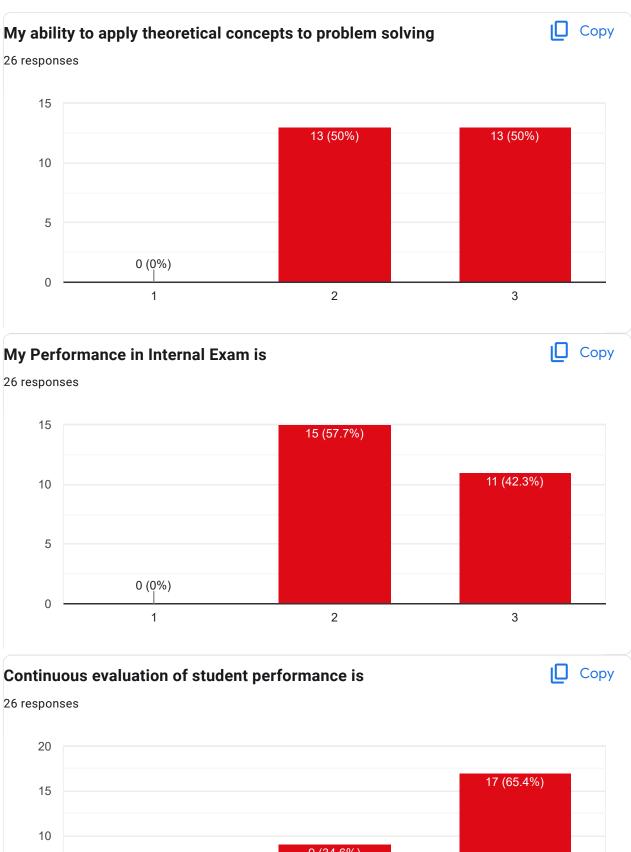

#### My Performance in Internal Exam is

26 responses

#### Continuous evaluation of student performance is

🚺 Сору

Сору

Copy

Percentage of modules deliberated for Self-Learning in the course

1

Course Title : Biology for Engineers | Course Code : BS-EE 301

## Continuous evaluation of student performance is 26 responses 20