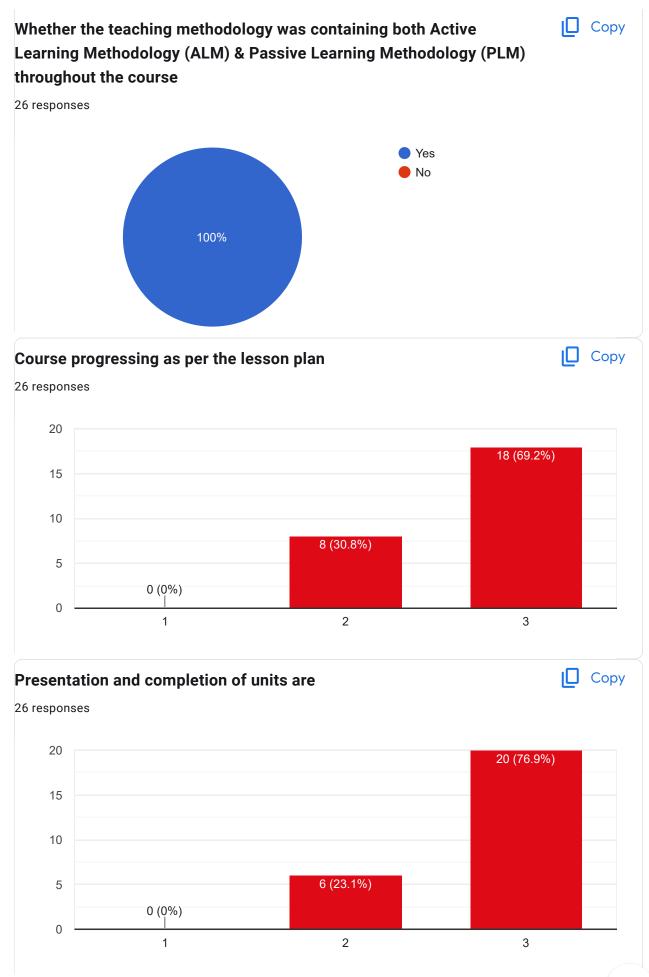

#### Course progressing as per the lesson plan

26 responses

#### Presentation and completion of units are

О Сору

Copy

26 responses