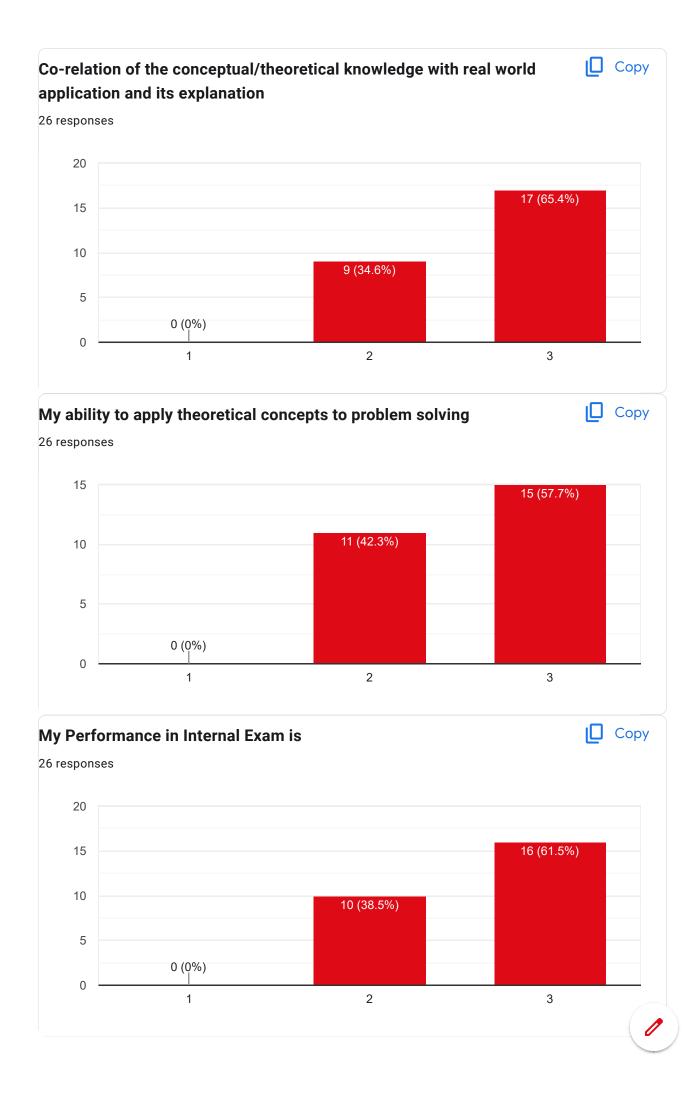

# Co-relation of the conceptual/theoretical knowledge with real world application and its explanation

🚺 Сору

#### Presentation and completion of units are

Сору

26 responses

Co-relation of the conceptual/theoretical knowledge with real world application and its explanation

🚺 Сору

#### My Performance in Internal Exam is

26 responses