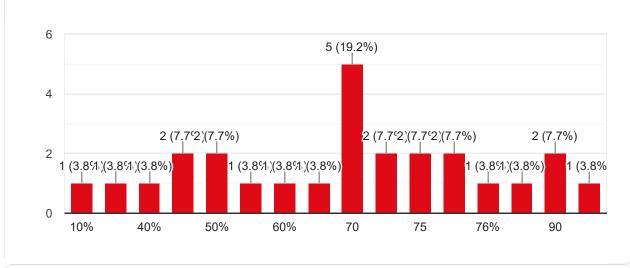

#### Percentage of modules deliberated for Self-Learning in the course

26 responses