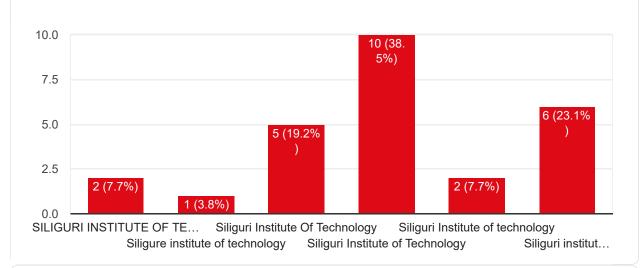

## EE | 3rd Sem | PO Batch-2025 | Summative Student Feedback on Course

26 responses

**Publish analytics** 

#### Student Name

26 responses



#### University Roll Number



Copy





#### **Contact Number**

26 responses



#### College Name



Copy

Copy

26 responses



#### Department



#### Year

26 responses



Copy

ОСору

#### Semester

26 responses



Course Title : Engineering Mechanics | Course Code : ES-ME 301



#### Course progressing as per the lesson plan

26 responses



#### Presentation and completion of units are

О Сору

Copy

26 responses



# Co-relation of the conceptual/theoretical knowledge with real world application and its explanation

🚺 Сору





#### Percentage of modules deliberated for Self-Learning in the course

26 responses



### importance of this course in my stream is





Would you recommend the course to remain in the curriculum

26 responses



Copy



Course Title : Mathematics III | Course Code : BS-M 301







#### Continuous evaluation of student performance is

Сору





Percentage of modules deliberated fo