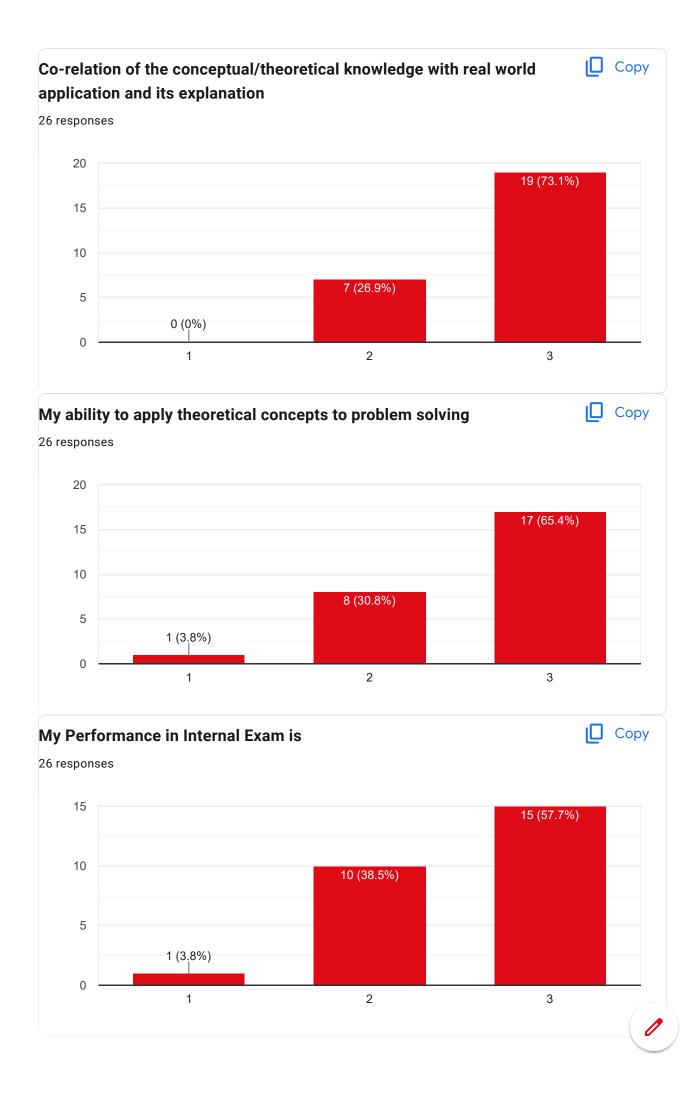

# Co-relation of the conceptual/theoretical knowledge with real world application and its explanation

🚺 Сору

#### My Performance in Internal Exam is

26 responses