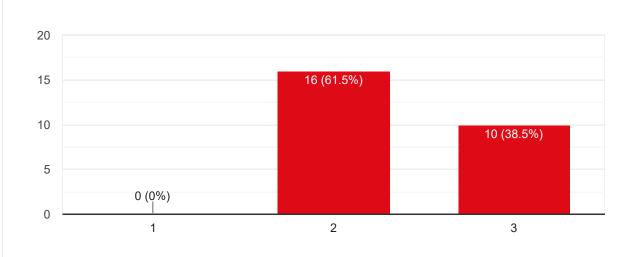

### Copy Course progressing as per the lesson plan 26 responses 15 15 (57.7%) 11 (42.3%) 10 5 0 (0%) 0 3 1 2 Сору Presentation and completion of units are 26 responses 15 14 (53.8%) 11 (42.3%) 10 5 1 (3.8%) 0 1 2 3 Сору Co-relation of the conceptual/theoretical knowledge with real world application and its explanation 26 responses 20 15 16 (61.5%) 10 10 (38.5%) 5