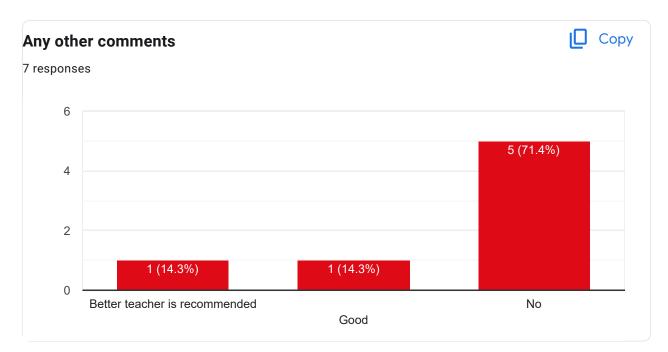

tion of the course so far, my understanding about the importance of this course in my stream is





### Copy Course progressing as per the lesson plan 26 responses 15 15 (57.7%) 11 (42.3%) 10 5 0 (0%) 0 3 1 2 Сору Presentation and completion of units are 26 responses 15 14 (53.8%) 11 (42.3%) 10 5 1 (3.8%) 0 1 2 3 Сору Co-relation of the conceptual/theoretical knowledge with real world application and its explanation 26 responses 20 15 16 (61.5%) 10 10 (38.5%) 5

2

0 (0%)

1

0

3



#### Percentage of modules deliberated for Self-Learning in the course

#### Сору

Copy

Copy

26 responses



After completion of the course so far, my understanding about the importance of this course in my stream is

Would you recommend the course to remain in the curriculum

26 responses

26 responses





This content is neither created nor endorsed by Google. Report Abuse - Terms of Service - Privacy Policy

### Google Forms