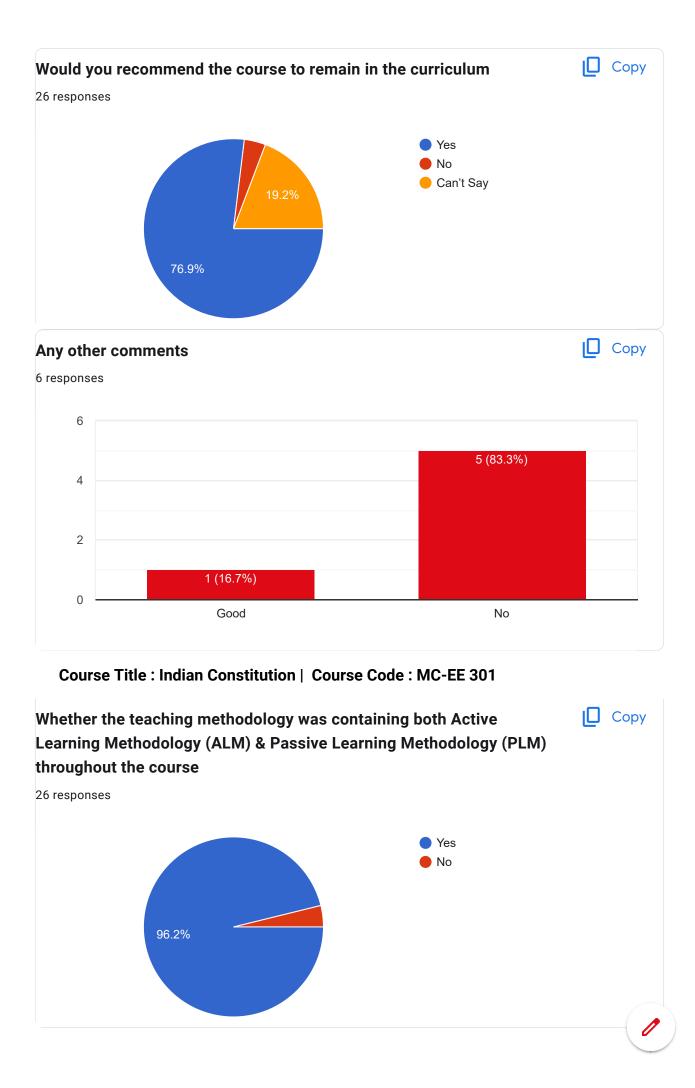

### importance of this course in my stream is

Would you recommend the course to remain in the curriculum

26 responses

Copy

Course Title : Mathematics III | Course Code : BS-M 301

Would you recommend the course to remain in the curriculum

26 responses

1

Copy

Course Title : Electromagnetic Field Theory | Course Code : PC-EE 303