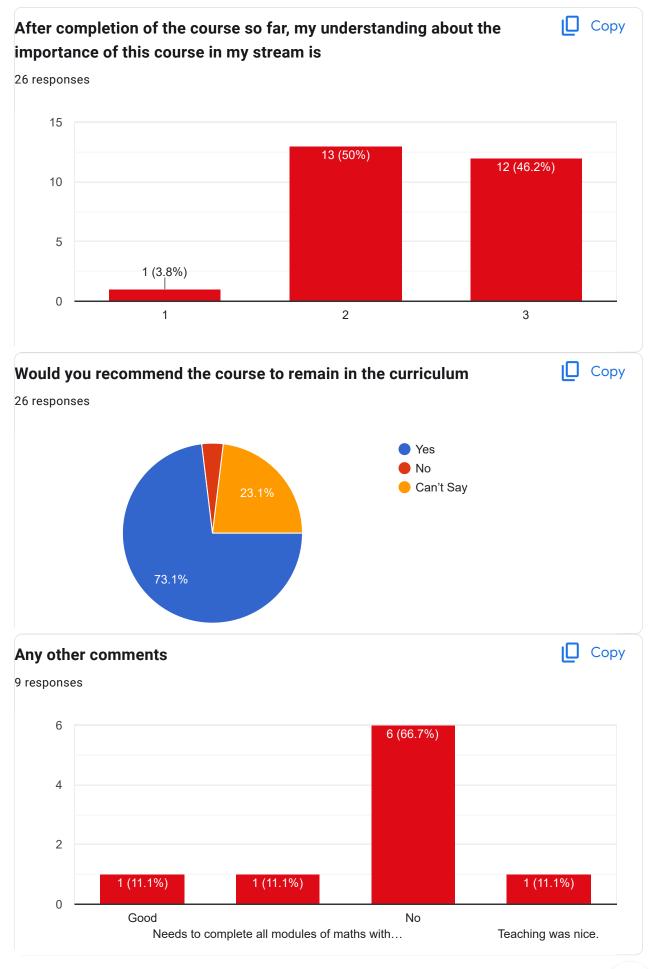

### importance of this course in my stream is

Would you recommend the course to remain in the curriculum

26 responses

Copy

Course Title : Mathematics III | Course Code : BS-M 301

# After completion of the course so far, my understanding about the importance of this course in my stream is

Would you recommend the course to remain in the curriculum

26 responses

1

Copy

Course Title : Electromagnetic Field Theory | Course Code : PC-EE 303