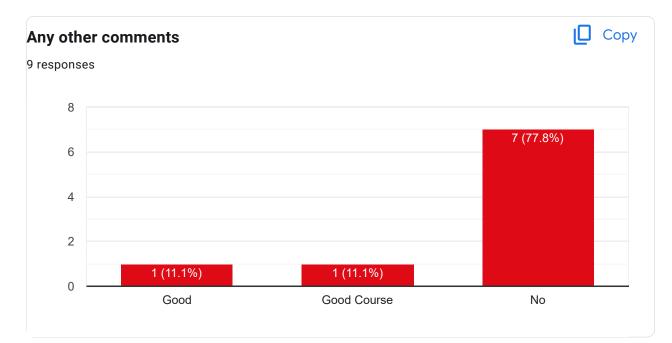

#### Сору

Copy

Copy

26 responses

After completion of the course so far, my understanding about the importance of this course in my stream is

Would you recommend the course to remain in the curriculum

26 responses