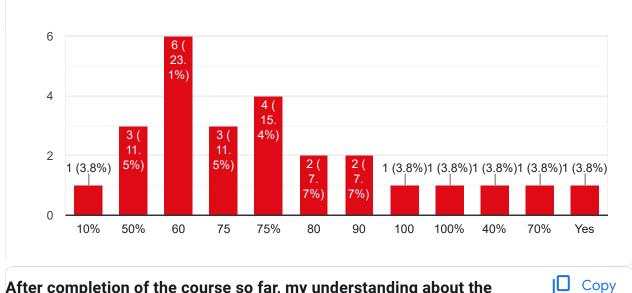

# After completion of the course so far, my understanding about the importance of this course in my stream is

#### Percentage of modules deliberated for Self-Learning in the course

Сору

Copy

Copy

26 responses

After completion of the course so far, my understanding about the importance of this course in my stream is