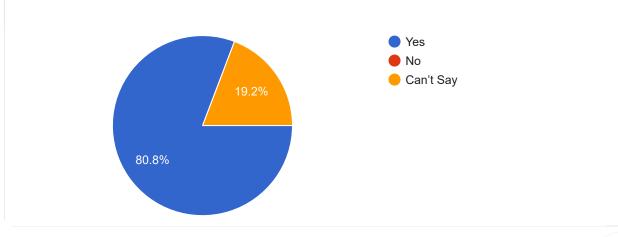

### importance of this course in my stream is

Would you recommend the course to remain in the curriculum

26 responses

Copy

Course Title : Mathematics III | Course Code : BS-M 301

Would you recommend the course to remain in the curriculum

26 responses

1

Copy

Course Title : Electromagnetic Field Theory | Course Code : PC-EE 303