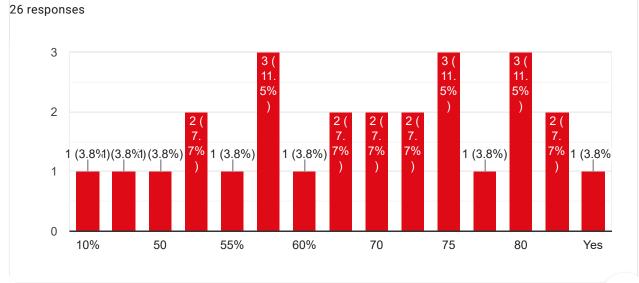

#### Percentage of modules deliberated for Self-Learning in the course

26 responses