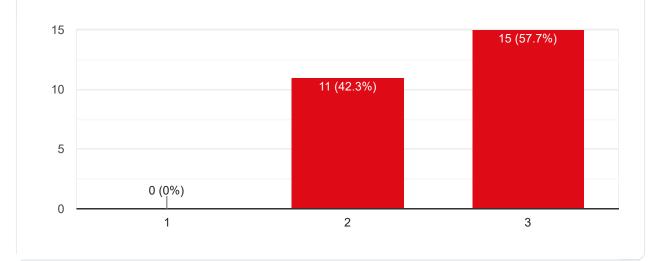

### Copy Course progressing as per the lesson plan 26 responses 15 15 (57.7%) 11 (42.3%) 10 5 0 (0%) 0 3 1 2 Сору Presentation and completion of units are 26 responses 15 14 (53.8%) 11 (42.3%) 10 5 1 (3.8%) 0 1 2 3 Сору Co-relation of the conceptual/theoretical knowledge with real world application and its explanation 26 responses 20 15 16 (61.5%) 10 10 (38.5%) 5