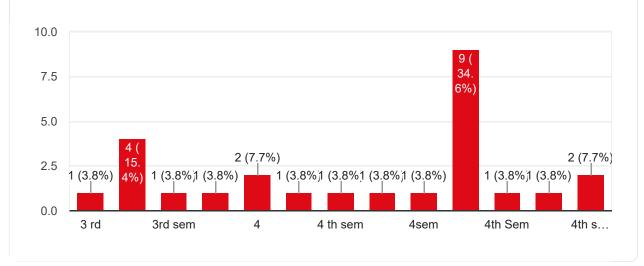

#### Semester

26 responses

Course Title : Engineering Mechanics | Course Code : ES-ME 301