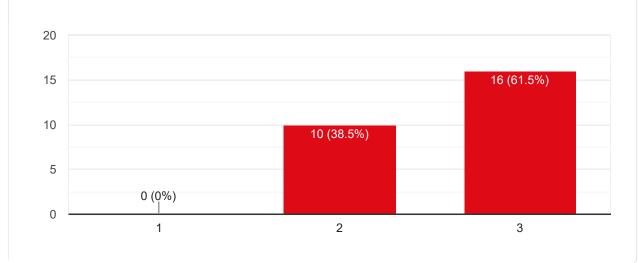

### Copy Course progressing as per the lesson plan 26 responses 15 15 (57.7%) 11 (42.3%) 10 5 0 (0%) 0 3 1 2 Сору Presentation and completion of units are 26 responses 15 14 (53.8%) 11 (42.3%) 10 5 1 (3.8%) 0 1 2 3 Сору Co-relation of the conceptual/theoretical knowledge with real world application and its explanation 26 responses 20 15 16 (61.5%) 10 10 (38.5%) 5