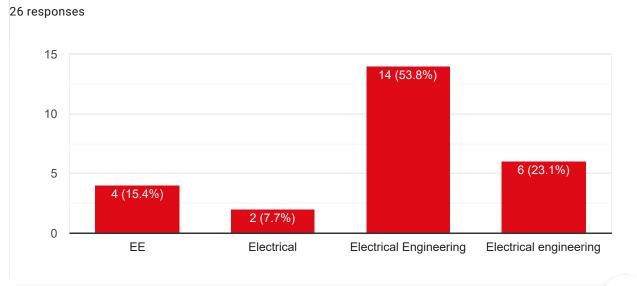

## EE | 3rd Sem | PO Batch-2025 | Summative Student Feedback on Course

26 responses

**Publish analytics** 

#### Student Name

26 responses



#### University Roll Number



Copy





#### **Contact Number**

26 responses



#### College Name



Copy

Copy

26 responses



#### Department



#### Year

26 responses



Copy

ОСору

#### Semester

26 responses



Course Title : Engineering Mechanics | Course Code : ES-ME 301



#### Course progressing as per the lesson plan

26 responses



#### Presentation and completion of units are

О Сору

Copy

26 responses



# Co-relation of the conceptual/theoretical knowledge with real world application and its explanation

🚺 Сору





#### Percentage of modules deliberated for Self-Learning in the course

26 responses



### importance of this course in my stream is





Would you recommend the course to remain in the curriculum

26 responses



Copy



Course Title : Mathematics III | Course Code : BS-M 301







#### Continuous evaluation of student performance is

Сору





Percentage of modules deliberated for Self-Learning in