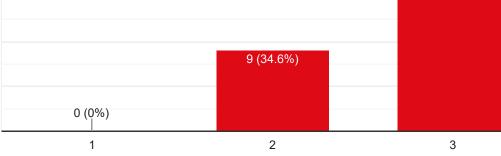

#### Continuous evaluation of student performance is

Сору

Percentage of modules deliberated for Self-Learning in the course

🔲 Сору

Course Title : Analog Electronics | Course Code : PC-EE 302