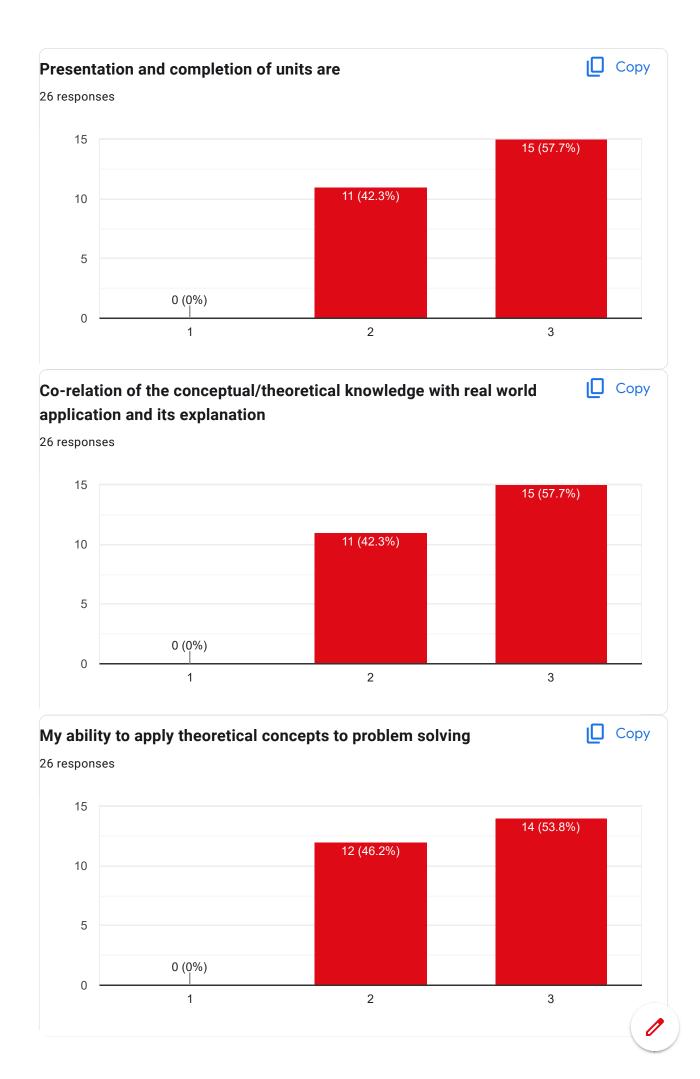

#### Presentation and completion of units are

О Сору

Copy

26 responses

# Co-relation of the conceptual/theoretical knowledge with real world application and its explanation

🚺 Сору