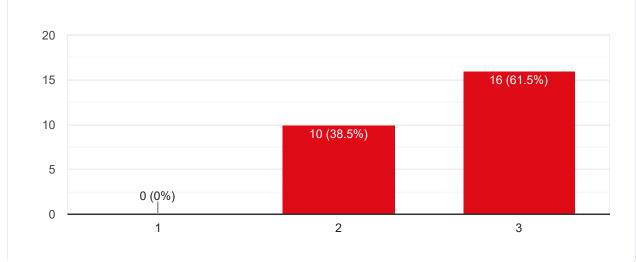

### Copy Course progressing as per the lesson plan 26 responses 15 15 (57.7%) 11 (42.3%) 10 5 0 (0%) 0 3 1 2 Сору Presentation and completion of units are 26 responses 15 14 (53.8%) 11 (42.3%) 10 5 1 (3.8%) 0 1 2 3 Сору Co-relation of the conceptual/theoretical knowledge with real world application and its explanation 26 responses 20 15 16 (61.5%) 10 10 (38.5%) 5