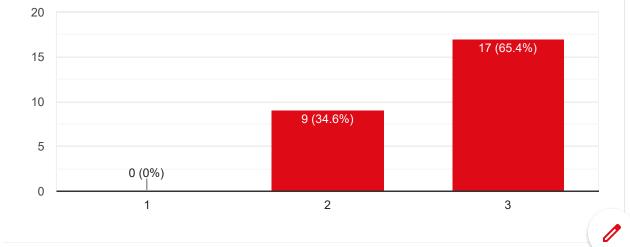

### Copy Course progressing as per the lesson plan 26 responses 15 15 (57.7%) 11 (42.3%) 10 5 0 (0%) 0 3 1 2 Сору Presentation and completion of units are 26 responses 15 14 (53.8%) 11 (42.3%) 10 5 1 (3.8%) 0 1 2 3 Сору Co-relation of the conceptual/theoretical knowledge with real world application and its explanation 26 responses 20 15 16 (61.5%) 10 10 (38.5%) 5