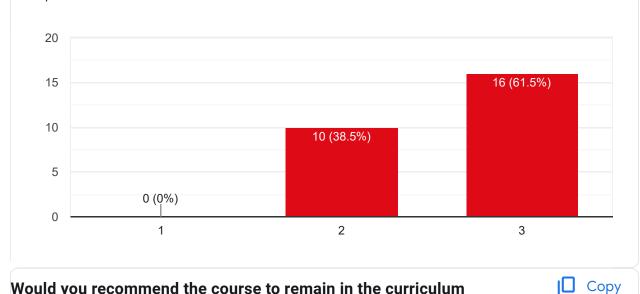

### importance of this course in my stream is

Would you recommend the course to remain in the curriculum

26 responses

Copy

Course Title : Mathematics III | Course Code : BS-M 301

Would you recommend the course to remain in the curriculum

26 responses

1

Copy

Course Title : Electromagnetic Field Theory | Course Code : PC-EE 303