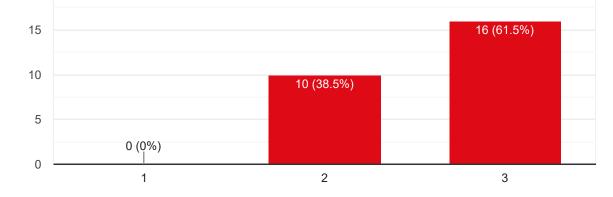

### Copy Course progressing as per the lesson plan 26 responses 15 15 (57.7%) 11 (42.3%) 10 5 0 (0%) 0 3 1 2 Сору Presentation and completion of units are 26 responses 15 14 (53.8%) 11 (42.3%) 10 5 1 (3.8%) 0 1 2 3 Сору Co-relation of the conceptual/theoretical knowledge with real world application and its explanation 26 responses 20 15 16 (61.5%) 10 10 (38.5%) 5