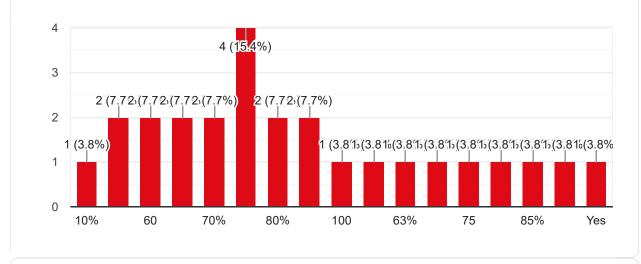

#### Percentage of modules deliberated for Self-Learning in the course

Сору

Copy

Copy

26 responses

After completion of the course so far, my understanding about the importance of this course in my stream is