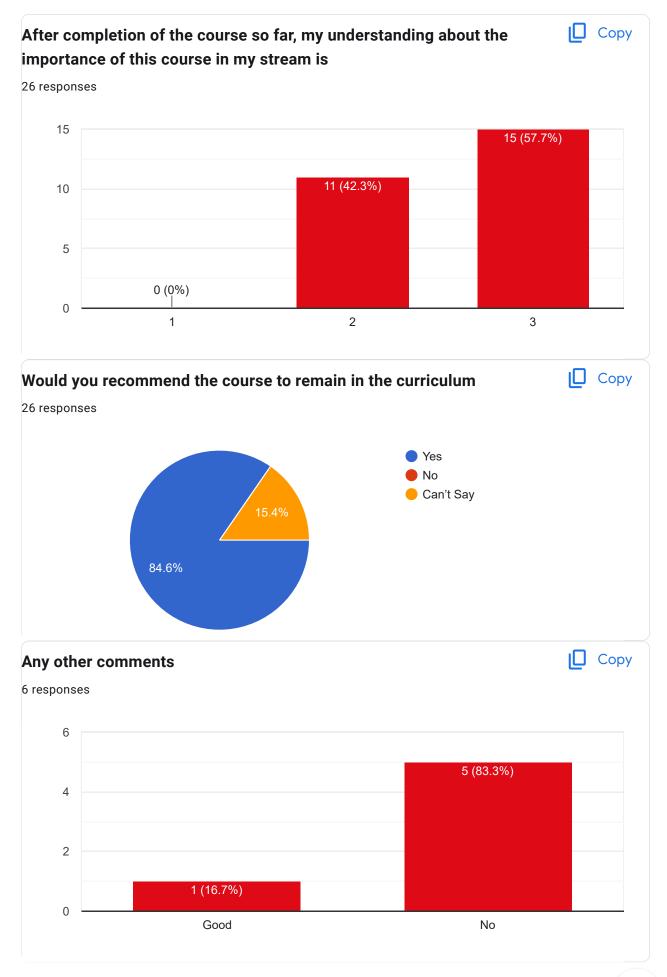

### importance of this course in my stream is

Would you recommend the course to remain in the curriculum

26 responses

Copy

Course Title : Mathematics III | Course Code : BS-M 301

Would you recommend the course to remain in the curriculum

26 responses

1

Copy

Course Title : Electromagnetic Field Theory | Course Code : PC-EE 303