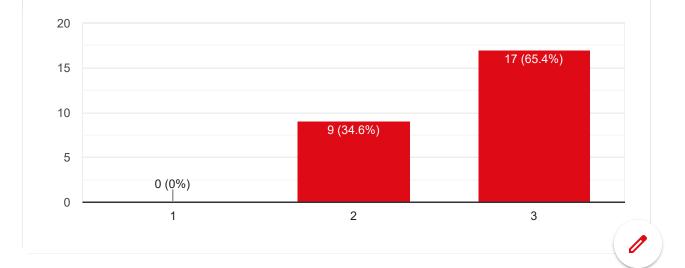

#### Continuous evaluation of student performance is

🚺 Сору

Сору

Copy

Percentage of modules deliberated for Self-Learning in the course

1

Course Title : Biology for Engineers | Course Code : BS-EE 301