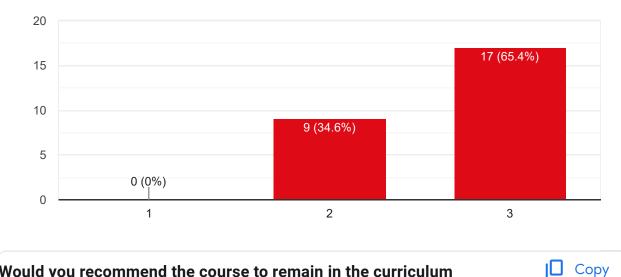

h-2025 | Summative Student Feedback on Course

26 responses

**Publish analytics** 

#### Student Name

26 responses



#### University Roll Number



Copy





#### **Contact Number**

26 responses



#### College Name



Copy

Copy

26 responses



#### Department



#### Year

26 responses



Copy

ОСору

#### Semester

26 responses



Course Title : Engineering Mechanics | Course Code : ES-ME 301



#### Course progressing as per the lesson plan

26 responses



#### Presentation and completion of units are

О Сору

Copy

26 responses



# Co-relation of the conceptual/theoretical knowledge with real world application and its explanation

🚺 Сору





#### Percentage of modules deliberated for Self-Learning in the course

26 responses



### importance of this course in my stream is





Would you recommend the course to remain in the curriculum

26 responses



Copy



Course Title : Mathematics III | Course Code : BS-M 301







#### Continuous evaluation of student performance is

Сору





Percentage of modules deliberated for Self-Learning in the course

🔲 Сору







Course Title : Analog Electronics | Course Code : PC-EE 302







# After completion of the course so far, my understanding about the importance of this course in my stream is





#### Course progressing as per the lesson plan

26 responses



#### Presentation and completion of units are



Сору

26 responses



Co-relation of the conceptual/theoretical knowledge with real world application and its explanation

🚺 Сору







#### Percentage of modules deliberated for Self-Learning in the course

26