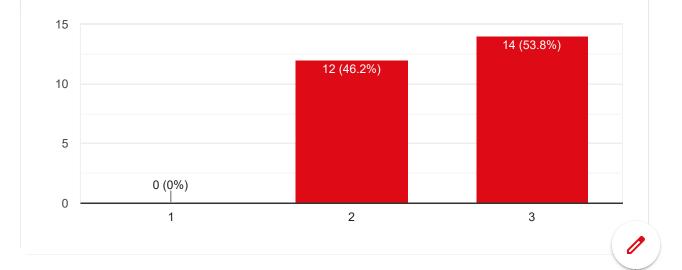

## EE | 3rd Sem | PO Batch-2025 | Summative Student Feedback on Course

26 responses

**Publish analytics** 

#### Student Name

26 responses



#### University Roll Number



Copy





#### **Contact Number**

26 responses



#### College Name



Copy

Copy

26 responses



#### Department



#### Year

26 responses



Copy

ОСору

#### Semester

26 responses



Course Title : Engineering Mechanics | Course Code : ES-ME 301



#### Course progressing as per the lesson plan

26 responses



#### Presentation and completion of units are

О Сору

Copy

26 responses



# Co-relation of the conceptual/theoretical knowledge with real world application and its explanation

🚺 Сору





#### Percentage of modules deliberated for Self-Learning in the course

26 responses



### importance of this course in my stream is





Would you recommend the course to remain in the curriculum

26 responses



Copy



Course Title : Mathematics III | Course Code : BS-M 301







#### Continuous evaluation of student performance is

Сору





Percentage of modules deliberated for Self-Learning in the course

🔲 Сору







Course Title : Analog Electronics | Course Code : PC-EE 302







# After completion of the course so far, my understanding about the importance of this course in my stream is





#### Course progressing as per the lesson plan

26 responses



#### Presentation and completion of units are



Сору

26 responses



Co-relation of the conceptual/theoretical knowle