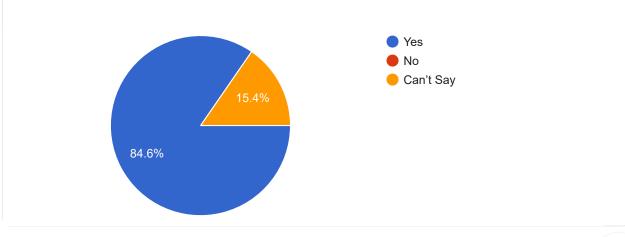

### importance of this course in my stream is

Would you recommend the course to remain in the curriculum

26 responses

Copy

Course Title : Mathematics III | Course Code : BS-M 301

Would you recommend the course to remain in the curriculum

26 responses

1

Copy

Course Title : Electromagnetic Field Theory | Course Code : PC-EE 303