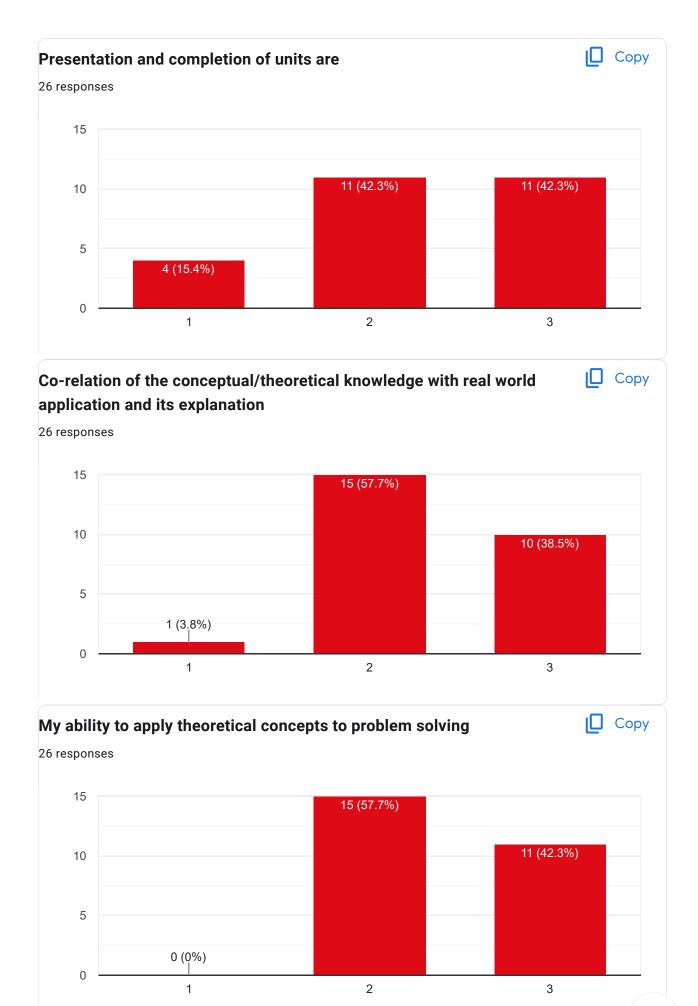

er



Copy





#### **Contact Number**

26 responses



#### College Name



Copy

Copy

26 responses



#### Department



#### Year

26 responses



Copy

ОСору

#### Semester

26 responses



Course Title : Engineering Mechanics | Course Code : ES-ME 301



#### Course progressing as per the lesson plan

26 responses



#### Presentation and completion of units are

О Сору

Copy

26 responses



# Co-relation of the conceptual/theoretical knowledge with real world application and its explanation

🚺 Сору





#### Percentage of modules deliberated for Self-Learning in the course

26 responses



### importance of this course in my stream is





Would you recommend the course to remain in the curriculum

26 responses



Copy



Course Title : Mathematics III | Course Code : BS-M 301







#### Continuous evaluation of student performance is

Сору





Percentage of modules deliberated for Self-Learning in the course

🔲 Сору







Course Title : Analog Electronics | Course Code : PC-EE 302







# After completion of the course so far, my understanding about the importance of this course in my stream is





#### Course progressing as per the lesson plan

26 responses



#### Presentation and completion of units are



Сору

26 responses



Co-relation of the conceptual/theoretical knowledge with real world application and its explanation

🚺 Сору







#### Percentage of modules deliberated for Self-Learning in the course

26 responses



After completion of the course so far, my understanding about the importance of this course in my stream is



26 responses

Would